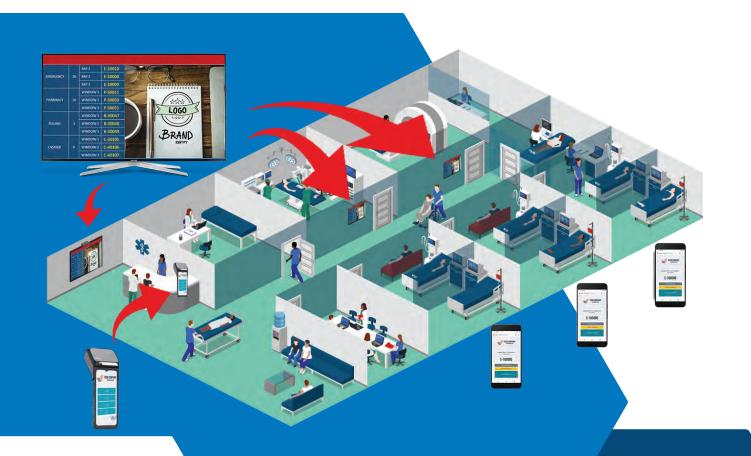

# DE-CLUTTER YOUR WORKSPACE

Provide your clients and your employees a comfortable environment for increased productivity

## RESOLVING CHAOTIC SITUATIONS IN YOUR WORKPLACE

line-cutting

frustrations

Let your clients relax while they wait Happy clients tend to be friendly with your employees Peaceful transactions means efficient work loads

#### **DISPLAY**

Supports majority of Smart TV Wide Display at 1080p Shows multiple departments Supports Wifi connectivity Auto add/remove windows on teller login

#### **KIOSK**

Wifi connectivity
Built-in thermal printing
Optional kiosk stand

#### **TELLER**

Device supports Wifi connectivity Supports tickets ring-back Supports re-queueing of missed ticket numbers

Supports ticket transfers to another teller Allows login/logout/break for teller employees

#### **ADMINISTRATION**

Customizable configuration for teller/window quantity

Configure missed called ticket numbers to re-queue

Customizable ticket screen for logo Create your own ticketing logic for different departments